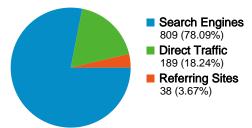

# www.jensendefense.com Map Overlay

# 1,036 visits came from 21 countries/territories

Site Usage

| Visits<br>1,036<br>% of Site Total:<br>100.00% | Pages/Visit<br>1.83<br>Site Avg:<br>1.83 (0.00%) | <b>00:01:</b><br>Site Avg: | Avg. Time on Site % New Visits   00:01:11 91.22%   Site Avg: 91.12% (0.11%) |                      | Bounce Rate<br>74.03%<br>Site Avg:<br>74.03% (0.00%) |             |
|------------------------------------------------|--------------------------------------------------|----------------------------|-----------------------------------------------------------------------------|----------------------|------------------------------------------------------|-------------|
| Country/Territory                              |                                                  | Visits                     | Pages/Visit                                                                 | Avg. Time on<br>Site | % New Visits                                         | Bounce Rate |
| United States                                  |                                                  | 987                        | 1.87                                                                        | 00:01:14             | 90.78%                                               | 73.25%      |
| Ireland                                        |                                                  | 11                         | 1.00                                                                        | 00:00:00             | 100.00%                                              | 100.00%     |
| Germany                                        |                                                  | 5                          | 1.60                                                                        | 00:00:20             | 100.00%                                              | 60.00%      |
| Australia                                      |                                                  | 4                          | 1.25                                                                        | 00:00:17             | 100.00%                                              | 75.00%      |
| Canada                                         |                                                  | 4                          | 1.00                                                                        | 00:00:00             | 100.00%                                              | 100.00%     |
| China                                          |                                                  | 3                          | 1.00                                                                        | 00:00:00             | 100.00%                                              | 100.00%     |
| United Kingdom                                 |                                                  | 3                          | 1.00                                                                        | 00:00:00             | 100.00%                                              | 100.00%     |
| India                                          |                                                  | 3                          | 1.67                                                                        | 00:01:03             | 100.00%                                              | 66.67%      |
| (not set)                                      |                                                  | 2                          | 1.00                                                                        | 00:00:00             | 100.00%                                              | 100.00%     |
| New Zealand                                    |                                                  | 2                          | 1.00                                                                        | 00:00:00             | 100.00%                                              | 100.00%     |