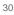

## All traffic sources sent a total of 1,036 visits

18.24% Direct Traffic

Mum 3.67% Referring Sites

what 78.09% Search Engines

# **Top Traffic Sources**

| Sources           | Visits | % visits |
|-------------------|--------|----------|
| google (cpc)      | 448    | 43.24%   |
| google (organic)  | 202    | 19.50%   |
| (direct) ((none)) | 189    | 18.24%   |
| yahoo (organic)   | 117    | 11.29%   |
| msn (organic)     | 21     | 2.03%    |