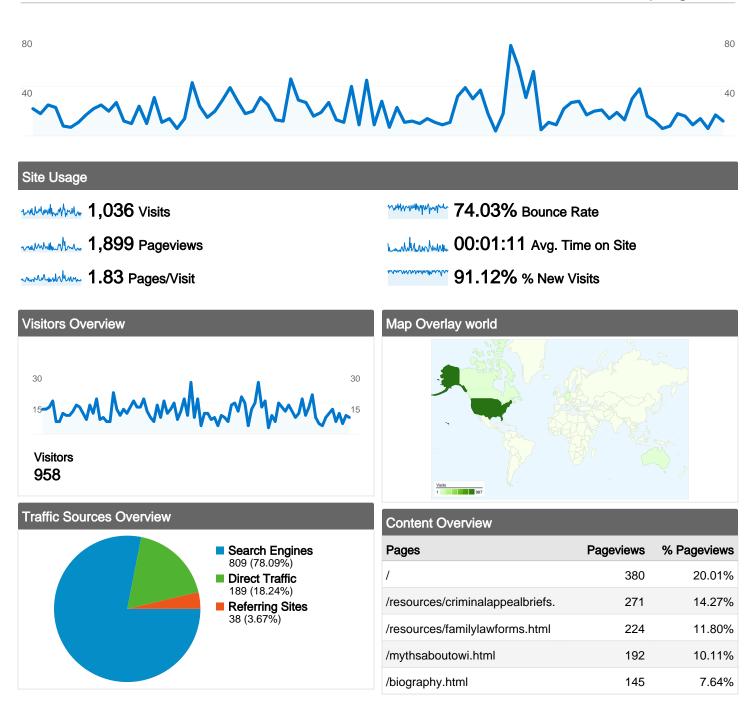

#### 958 people visited this site

- mul 1,036 Visits
- MMM 958 Absolute Unique Visitors
- 1,899 Pageviews
- 1.83 Average Pageviews
- Munhun 00:01:11 Time on Site
- 74.03% Bounce Rate
- 91.22% New Visits

#### Pages on this site were viewed a total of 1,899 times

1,899 Pageviews

When 1,547 Unique Views

74.03% Bounce Rate